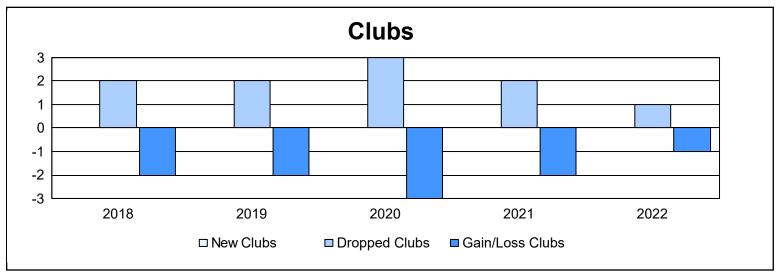

District 331 B As of June 2022 Cumulative

| Year      | New<br>Clubs | Dropped<br>Clubs | Gain/<br>Loss<br>Clubs | New<br>Members | Charter<br>Members | Reinstate<br>Members | Transfer<br>Members | Total<br>Member<br>Added | Total<br>Members<br>Dropped | Gain/<br>Loss<br>Members |
|-----------|--------------|------------------|------------------------|----------------|--------------------|----------------------|---------------------|--------------------------|-----------------------------|--------------------------|
| 2017-2018 | 0            | 2                | -2                     | 181            | 0                  | 2                    | 3                   | 186                      | 236                         | -50                      |
| 2018-2019 | 0            | 2                | -2                     | 143            | 0                  | 5                    | 1                   | 149                      | 310                         | -161                     |
| 2019-2020 | 0            | 3                | -3                     | 144            | 0                  | 3                    | 1                   | 148                      | 257                         | -109                     |
| 2020-2021 | 0            | 2                | -2                     | 116            | 1                  | 3                    | 0                   | 120                      | 251                         | -131                     |
| 2021-2022 | 0            | 1                | -1                     | 128            | 0                  | 2                    | 2                   | 132                      | 214                         | -82                      |
| Average   | 0            | 2                | -2                     | 142            | 0                  | 3                    | 1                   | 147                      | 254                         | -107                     |